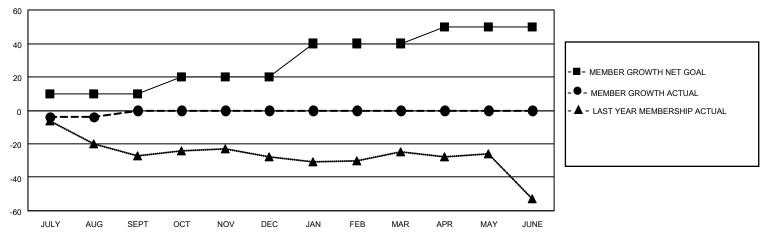

#### GOALS AND ACTUAL MEMBERS CUMULATIVE

| DROPPED CLUBS: 1 |    | 5 CLUBS OF 29 ADDED 1 OR<br>MORE NEW MEMBERS | GENDER DISTRIBUTION       |              |  |
|------------------|----|----------------------------------------------|---------------------------|--------------|--|
|                  |    | WORE NEW MEMBERS                             | MALE                      | 459 (64.92%) |  |
|                  |    |                                              | FEMALE                    | 247 (34.94%) |  |
| DROPPED MEMBERS  |    |                                              | NON BINARY                | 0 (0.00%)    |  |
|                  |    |                                              | PREFER NOT TO ANSWER      | 1 (0.14%)    |  |
| DECEASED         | 1  |                                              |                           | ,            |  |
| CLUB CANCELLED   | 0  | CLICK HERE FOR CUMULATIVE                    | TOTAL FAMILY UNIT MEMBERS | 90           |  |
| OTHER            | 27 | MEMBERSHIP DATA                              |                           |              |  |
| TOTAL            | 28 |                                              | FAMILY MEMBERS PAYING HAI | F DUES 46    |  |
|                  |    |                                              |                           |              |  |

## District 14 K

| Results | 20 | of. | 8/31 | /2022 |
|---------|----|-----|------|-------|
|         |    |     |      |       |

| Clubs                 |               |           | Members               |               |                       |                         |                                                    |
|-----------------------|---------------|-----------|-----------------------|---------------|-----------------------|-------------------------|----------------------------------------------------|
| RESULTS FOR 2022-2023 |               |           | RESULTS FOR 2022-2023 |               |                       |                         |                                                    |
| QUARTER               | NEW CLUB GOAL | NEW CLUBS | DROPPED CLUBS         | QUARTER MEMB  | ER GROWTH NET<br>GOAL | MEMBER GROWTH<br>ACTUAL | DROPPED<br>MEMBERS ACTUAL<br>(including transfers) |
| JULY/AUG/SEPT         | 0             | 1         | 1                     | JULY/AUG/SEPT | 10                    | 24                      | 28                                                 |
| OCT/NOV/DEC           | 0             | 0         | 0                     | OCT/NOV/DEC   | 10                    | 0                       | 0                                                  |
| JAN/FEB/MAR           | 0             | 0         | 0                     | JAN/FEB/MAR   | 20                    | 0                       | 0                                                  |
| APR/MAY/JUNE          | 2             | 0         | 0                     | APR/MAY/JUNE  | 10                    | 0                       | 0                                                  |