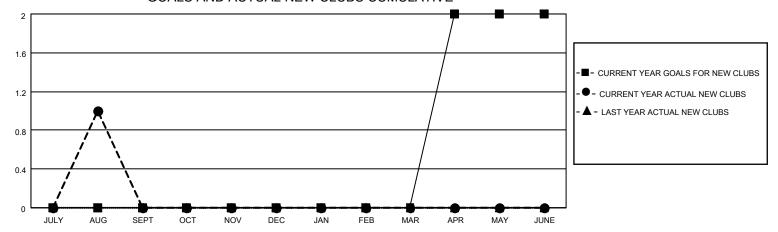

### GOALS AND ACTUAL NEW CLUBS CUMULATIVE

## District 14 K

| Results | 20 | of. | 8/31 | /2022 |
|---------|----|-----|------|-------|
|         |    |     |      |       |

| Clubs                 |               |           | Members               |               |                       |                         |                                                    |
|-----------------------|---------------|-----------|-----------------------|---------------|-----------------------|-------------------------|----------------------------------------------------|
| RESULTS FOR 2022-2023 |               |           | RESULTS FOR 2022-2023 |               |                       |                         |                                                    |
| QUARTER               | NEW CLUB GOAL | NEW CLUBS | DROPPED CLUBS         | QUARTER MEMB  | ER GROWTH NET<br>GOAL | MEMBER GROWTH<br>ACTUAL | DROPPED<br>MEMBERS ACTUAL<br>(including transfers) |
| JULY/AUG/SEPT         | 0             | 1         | 1                     | JULY/AUG/SEPT | 10                    | 24                      | 28                                                 |
| OCT/NOV/DEC           | 0             | 0         | 0                     | OCT/NOV/DEC   | 10                    | 0                       | 0                                                  |
| JAN/FEB/MAR           | 0             | 0         | 0                     | JAN/FEB/MAR   | 20                    | 0                       | 0                                                  |
| APR/MAY/JUNE          | 2             | 0         | 0                     | APR/MAY/JUNE  | 10                    | 0                       | 0                                                  |